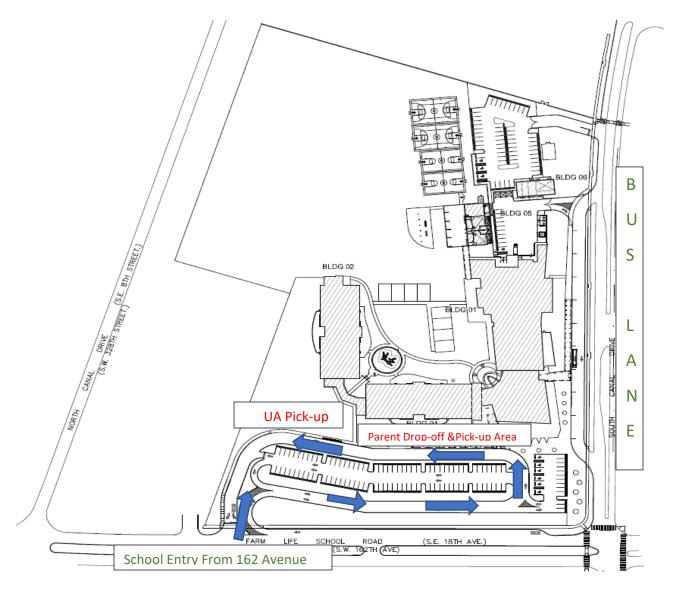

## ARRIVAL & DISMISSAL SAFETY PROCEDURES - GATEWAY ENVIRONMENTAL K-8

We encourage parents/guardians to utilize the drop-off and pick-up areas located on 162 Avenue (Front of School). Please do not leave cars unattended in the lane to ensure the safety of all.

**BUS ZONE**: The bus zone is located on South Canal Drive. **There is NO drop-off, pick-up, or parking** allowed in this area between 7:30 and 4:00 p.m.